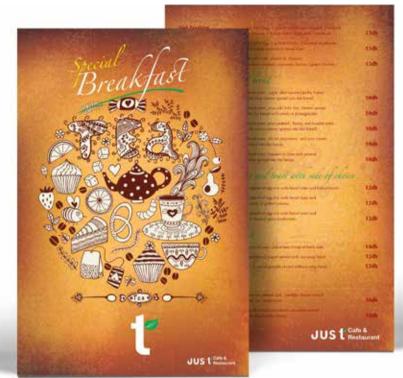

**CLIENT** WENDY'S PROMOTIONS

OUR WORK OUTDOOR DESIGN

CLIENT JUST CAFE & RESTAURANT

OUR WORK DESIGN - TABLE MENU

LOCATION DUBAI - UAE

CLIENT EXPRESS T - CAFE & RESTAURANT

OUR WORK DESIGN - TABLE MENU

jumpaline (light) for dyn Spilly String Sandrich Strong reconstituted and Special form and Crist and strong and see and Lin new and Special of Turber sees.

CLIENT JUST CAFE & RESTAURANT
OUR WORK DESIGN - TABLE MENU
LOCATION DUBAL - UAE

FLYER DESIGN

ADVERTISEMENT DESIGN

CLIENT COPPER CHIMNEY RESTAURANT
OUR WORK TABLE MENU - DESIGN
LOCATION DUBAL - UAE

**CLIENT** FIVE STAR RESTAURANT