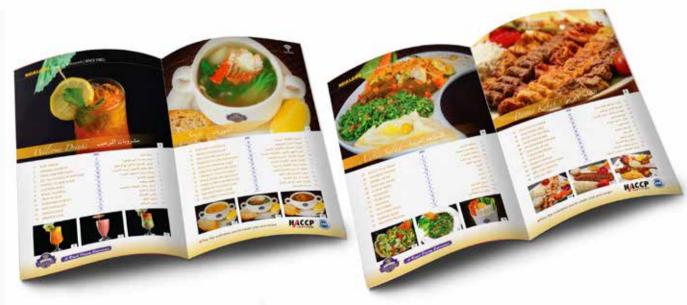

CLIENT JUST CAFE & RESTAURANT
OUR WORK DESIGN - TABLE MENU
LOCATION DUBAL - UAE

FLYER DESIGN

ADVERTISEMENT DESIGN

CLIENT COPPER CHIMNEY RESTAURANT
OUR WORK TABLE MENU - DESIGN
LOCATION DUBAL - UAE

**CLIENT** FIVE STAR RESTAURANT

OUR WORK DESIGN

ANNUAL REPORT + DESIGN-PORTFOLIO

CLIENT VARIOUS CLIENTS

OUR WORK ANNUAL REPORTS DESIGN

LOCATION PAKISTAN

ANNUAL REPORT + DESIGN-PORTFOLIO

CLIENT VARIOUS CLIENTS

OUR WORK ANNUAL REPORTS DESIGN