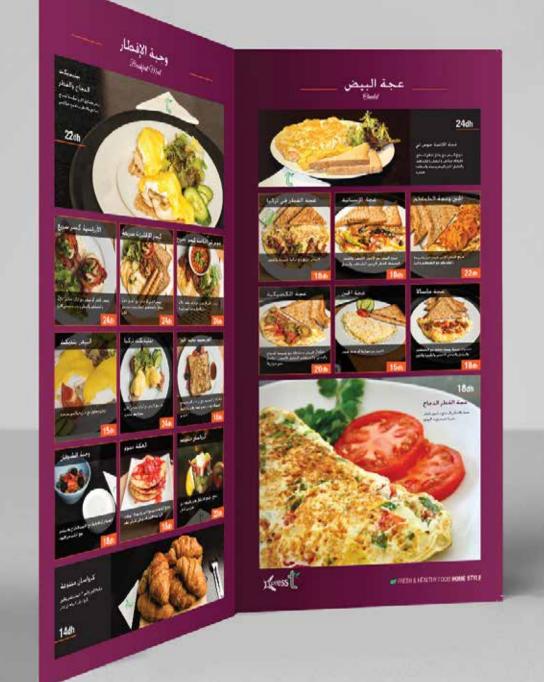

**CLIENT** WENDY'S PROMOTIONS

OUR WORK OUTDOOR DESIGN

CLIENT JUST CAFE & RESTAURANT

OUR WORK DESIGN - TABLE MENU

LOCATION DUBAI - UAE

CLIENT EXPRESS T - CAFE & RESTAURANT

OUR WORK DESIGN - TABLE MENU

jumpaline (light) for dyn Spilly String Sandrich Strong reconstituted and Special form and Crist and strong and see and Lin new and Special of Turber sees.

CLIENT JUST CAFE & RESTAURANT
OUR WORK DESIGN - TABLE MENU
LOCATION DUBAL - UAE

FLYER DESIGN

ADVERTISEMENT DESIGN

CLIENT COPPER CHIMNEY RESTAURANT
OUR WORK TABLE MENU - DESIGN
LOCATION DUBAL - UAE

**CLIENT** FIVE STAR RESTAURANT