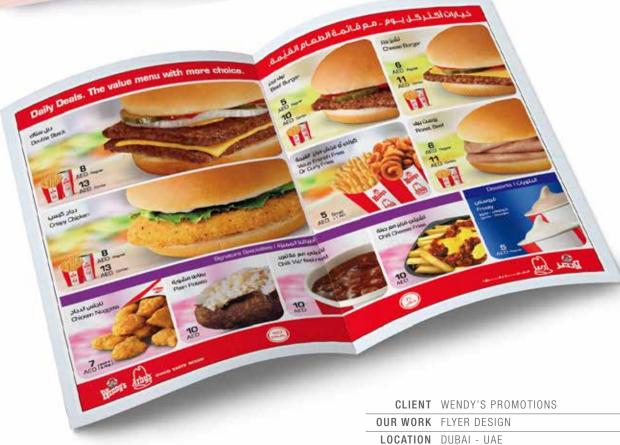

Cake Box

WENDY'S PROMOTIONS - TRAY MAT

WENDY'S PROMOTIONS - MENU CARD

Get Boneless Wings, Crispy Chicken Sandwich or Nuggets FREE, with Combo Meals Limited time offer

WENDY'S PROMOTIONS - POSTER DESIGN

PROJECT + DESIGN - RESTAURANT KABIR KHAN-**DESIGN**-PORTFOLIO

**CLIENT** WENDY'S PROMOTIONS

OUR WORK OUTDOOR DESIGN

CLIENT JUST CAFE & RESTAURANT

OUR WORK DESIGN - TABLE MENU

LOCATION DUBAI - UAE

CLIENT EXPRESS T - CAFE & RESTAURANT

OUR WORK DESIGN - TABLE MENU

jumpaline (light) for dyn Spilly String Sandrich Strong reconstituted and Special form and Crist and strong and see and Lin new and Special of Turber sees.