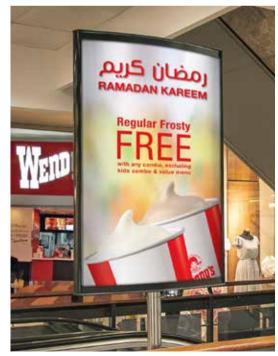

Cake Box

WENDY'S PROMOTIONS - TRAY MAT

WENDY'S PROMOTIONS - MENU CARD

Get Boneless Wings, Crispy Chicken Sandwich or Nuggets FREE, with Combo Meals Limited time offer

WENDY'S PROMOTIONS - POSTER DESIGN

PROJECT + DESIGN - RESTAURANT KABIR KHAN-**DESIGN**-PORTFOLIO

**CLIENT** WENDY'S PROMOTIONS

OUR WORK OUTDOOR DESIGN

CLIENT JUST CAFE & RESTAURANT

OUR WORK DESIGN - TABLE MENU

LOCATION DUBAI - UAE

CLIENT EXPRESS T - CAFE & RESTAURANT

OUR WORK DESIGN - TABLE MENU

jumpaline (light) for dyn Spilly String Sandrich Strong reconstituted and Special form and Crist and strong and see and Lin new and Special of Turber sees.