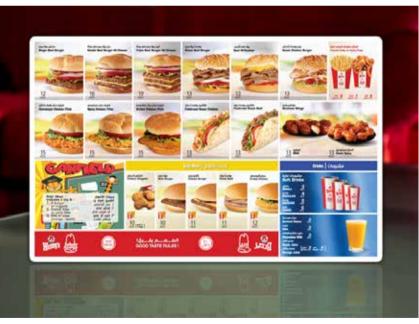

Cake Box

WENDY'S PROMOTIONS - TRAY MAT

WENDY'S PROMOTIONS - MENU CARD

Get Boneless Wings, Crispy Chicken Sandwich or Nuggets FREE, with Combo Meals Limited time offer

WENDY'S PROMOTIONS - POSTER DESIGN

PROJECT + DESIGN - RESTAURANT KABIR KHAN-**DESIGN**-PORTFOLIO

**CLIENT** WENDY'S PROMOTIONS

OUR WORK OUTDOOR DESIGN

CLIENT JUST CAFE & RESTAURANT

OUR WORK DESIGN - TABLE MENU

LOCATION DUBAI - UAE

CLIENT EXPRESS T - CAFE & RESTAURANT

OUR WORK DESIGN - TABLE MENU

jumpaline (light) for dyn Spilly String Sandrich Strong reconstituted and Special form and Crist and strong and see and Lin new and Special of Turber sees.