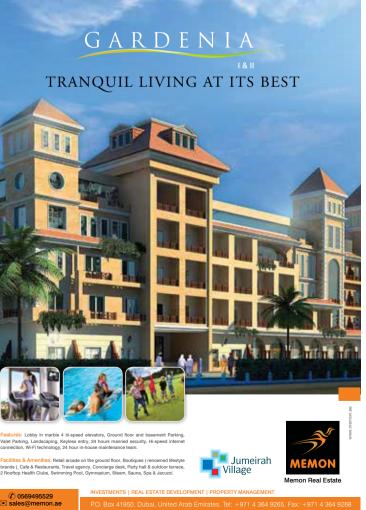

## **ENJOY LIVING IN** THE VICINITY OF VILLAS

G+14 located in the prime location of Dubai sports city.

Concierge desk, Rooftop health club, Communal swimming pool, Party hall, outdoor terrace, rooftop juice bar, spa, steam, sauna, jacuzzi, gymnasium.

Facilities & Amenities:

CLIENT KOTTOOR INTERIOR

OUR WORK MAGAZINE ADVERTISEMENT

LOCATION DUBAI - UAE

CLIENT KOTTOOR INTERIOR

OUR WORK MAGAZINE ADVERTISEMENT

LOCATION DUBAL - UAE

ADVERTISEMENT + DESIGN