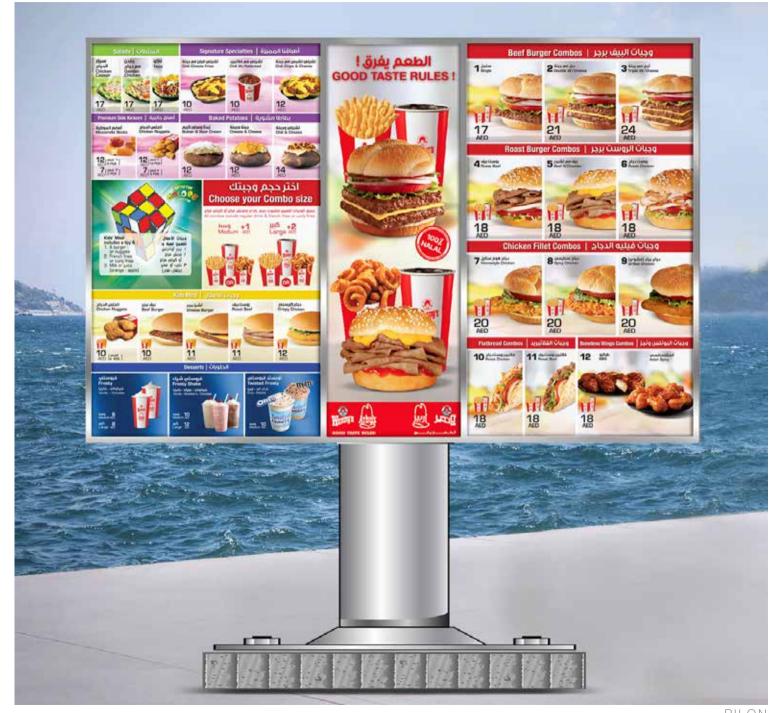

Cake Box

WENDY'S PROMOTIONS - TRAY MAT

WENDY'S PROMOTIONS - MENU CARD

Get Boneless Wings, Crispy Chicken Sandwich or Nuggets FREE, with Combo Meals Limited time offer

WENDY'S PROMOTIONS - POSTER DESIGN

PROJECT + DESIGN - RESTAURANT KABIR KHAN-**DESIGN**-PORTFOLIO

**CLIENT** WENDY'S PROMOTIONS

OUR WORK OUTDOOR DESIGN

CLIENT JUST CAFE & RESTAURANT

OUR WORK DESIGN - TABLE MENU

LOCATION DUBAI - UAE

CLIENT EXPRESS T - CAFE & RESTAURANT

OUR WORK DESIGN - TABLE MENU

jumpaline (light) for dyn Spilly String Sandrich Strong reconstituted and Special form and Crist and strong and see and Lin new and Special of Turber sees.