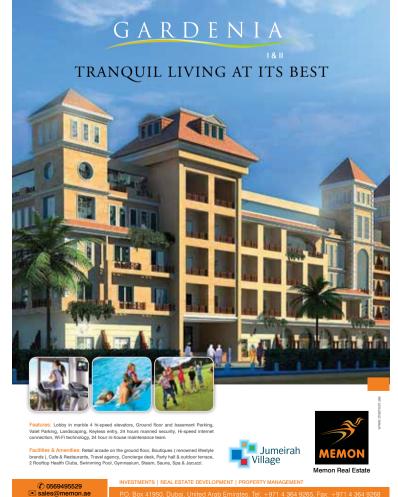

## **ENJOY LIVING IN** THE VICINITY OF VILLAS

G+14 located in the prime location of Dubai sports city.

Concierge desk, Rooftop health club, Communal swimming pool, Party hall, outdoor terrace, rooftop juice bar, spa, steam, sauna, jacuzzi, gymnasium.

Facilities & Amenities:

CLIENT KOTTOOR INTERIOR

OUR WORK MAGAZINE ADVERTISEMENT

LOCATION DUBAI - UAE

CLIENT KOTTOOR INTERIOR

OUR WORK MAGAZINE ADVERTISEMENT

LOCATION DUBAL - UAE

ADVERTISEMENT + DESIGN