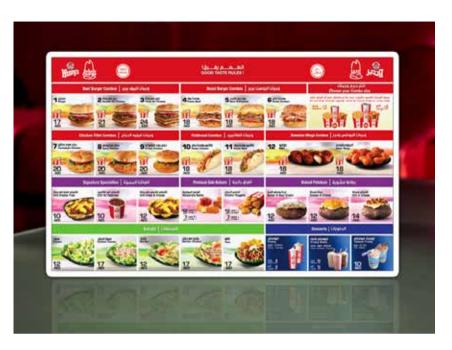

Cake Box

WENDY'S PROMOTIONS - TRAY MAT

WENDY'S PROMOTIONS - MENU CARD

Get Boneless Wings, Crispy Chicken Sandwich or Nuggets FREE, with Combo Meals Limited time offer

WENDY'S PROMOTIONS - POSTER DESIGN

PROJECT + DESIGN - RESTAURANT KABIR KHAN-**DESIGN**-PORTFOLIO

**CLIENT** WENDY'S PROMOTIONS

OUR WORK OUTDOOR DESIGN

CLIENT JUST CAFE & RESTAURANT

OUR WORK DESIGN - TABLE MENU

LOCATION DUBAI - UAE

CLIENT EXPRESS T - CAFE & RESTAURANT

OUR WORK DESIGN - TABLE MENU

jumpaline (light) for dyn Spilly String Sandrich Strong reconstituted and Special form and Crist and strong and see and Lin new and Special of Turber sees.